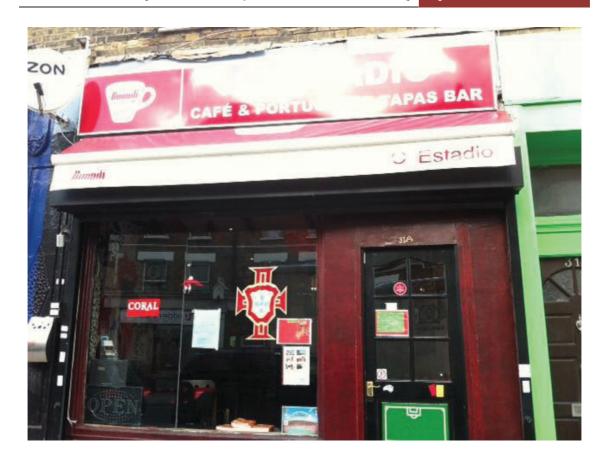

- 2 Application by Aachi Chettinad to vary the premises licence for '545 1 22 High Road' (Wembley, Middlesex HA0 2DJ) pursuant to the provisions of the Licensing Act 2003
- 3 Application by Manuela Rodrigues to vary the premises licence for 23 72 'O Estadio' (31A Station Road, London,NW10 4UP) pursuant to the provisions of the Licensing Act 2003
- 4 Application by Jagat Kukrija for a premises licence for 'Pipes & 73 106 Pouches' (317 Kilburn High Road, London, NW6 7JR) pursuant to the provisions of the Licensing Act 2003